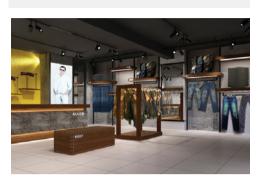

BoscoLighting's new 'ME267' Track Light features a floodlight look, suitable for high ceilings ranging from 3 to 5 metres. With unique industrial design, this product is perfect for lighting up cafes, restaurants as well as entrance and waiting areas as quick changes can be made without rewiring.