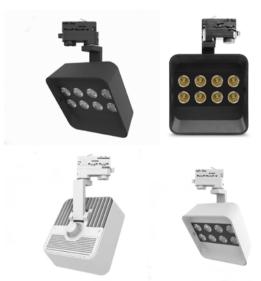

BoscoLighting's new 'ME267' Track Light features a floodlight look, suitable for high ceilings ranging from 3 to 5 metres. With unique industrial design, this product is perfect for lighting up cafes, restaurants as well as entrance and waiting areas as quick changes can be made without rewiring.

## **Track Light ME267**

## **Features**

- Aluminium alloy + poly
- Available in Black finish
- Easy installation
- Adjustable Angle: Horizontal 360°/ Vertical 90°
- Available for 2, 3 or 4 wires track systems
- Compatible with DALI control, and DALI track system required.
- Available with Surface Mounted Option