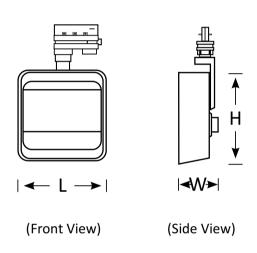

Also Available, Single and Multiple Circuit tracks, joiners and suspension kits.

| Product Code                     | BLTL-ME267-30                                       |
|----------------------------------|-----------------------------------------------------|
| Power (W)                        | 30                                                  |
| Luminous FLux(lm)                | 2700                                                |
| Correlated Colour<br>Temperature | Warm White, Neutral White, Cool White (3000K-6500K) |
| Connect                          | To the Track                                        |
| Dimming Options                  | Non-Dim, tailing edge, DALI                         |
| Dimensions(mm)                   | L166*W166*H77                                       |
| Weight(kg)                       | 0.8                                                 |