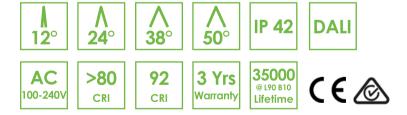

Twist and click, the ME267 is designed to be quickly installed in Australian Standard Tracks of 2, 3 or 4 wires (Single or Multiple Circuits). Compatible with DALI control, and DALI track system required.

## **Features**

- Aluminium alloy + poly
- Available in Black finish
- Easy installation
- Adjustable Angle: Horizontal 360°/ Vertical 90°
- Available for 2, 3 or 4 wires track systems
- Compatible with DALI control, and DALI track system required.
- Available with Surface Mounted Option