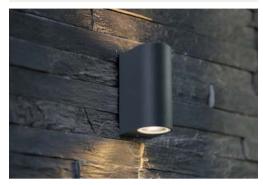

BoscoLighting's wall mounted LED lights are a great way to elegantly light up your corridors and building exteriors. Available as twin or single head, they can light up footpaths as well as building walls.

02 9188 3470

Rated at IP65, it is able to be used both indoors or outdoors with protection against harsh conditions. Perfect for security, mood and walkways lighting, this light can be used for cafes, homes and courtyards!