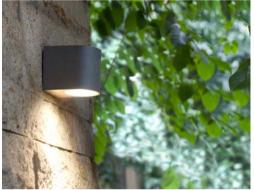

BoscoLighting's wall mounted LED lights are a great way to elegantly light up your corridors and building exteriors. Available as twin or single head, they can light up footpaths as well as building walls.

02 9188 3470

Rated at IP65, it is able to be used both indoors or outdoors with protection against harsh conditions. Perfect for security, mood and walkways lighting, this light can be used for cafes, homes and courtyards!