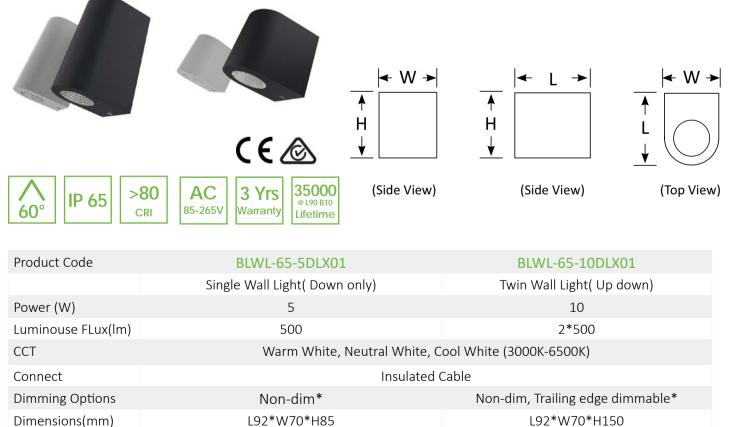

## Features

- Fitting colour: black or grey
- LED driver included

## **Customisation Options**

- may be subject to minimum order quantities

- Fitting colour can be customised
- Can be customised to be 3W, 3W\*2

\*For any other dimming request, drivers may not fit within the fitting, supplied with an external driver.

0.3

Version 260324

Weight(kg)

BoscoLighting | Products and specifications may be subject to change

0.6