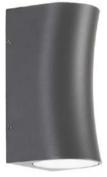

BoscoLighting's wall mounted LED lights are a great way to elegantly light up your corridors and building exteriors. They can light up footpaths as well as building walls.

02 9188 3470

Rated at IP65, it is able to be used both indoors or outdoors with protection against harsh conditions. Perfect for security, mood and walkways lighting, this light can be used for cafes, homes and courtyards!

## Features

- Fitting colour: black or grey
- LED driver included

## **Customisation Options**

- may be subject to minimum order quantities

- Fitting colour can be customised
- Can be customised to be 6W\*2

(Side View)

(Side View)

 AC
 3 Yrs
 35000

 85-265V
 3 Yrs
 25000

| Product Code       | BLWL-65-20DLX04                                     |
|--------------------|-----------------------------------------------------|
|                    | Updown Wall Light                                   |
| Power (W)          | 20                                                  |
| Luminouse FLux(lm) | 2000                                                |
| ССТ                | Warm White, Neutral White, Cool White (3000K-6500K) |
| Connect            | Insulated Cable                                     |
| Dimming Options    | Non-dim*                                            |
| Dimensions(mm)     | L95*W100*H200                                       |
| Weight(kg)         | 1.2                                                 |
|                    |                                                     |