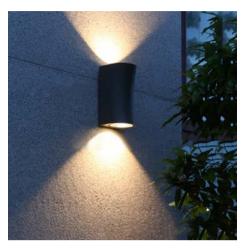

BoscoLighting's wall mounted LED lights are a great way to elegantly light up your corridors and building exteriors. They can light up footpaths as well as building walls.

02 9188 3470

Rated at IP65, it is able to be used both indoors or outdoors with protection against harsh conditions. Perfect for security, mood and walkways lighting, this light can be used for cafes, homes and courtyards!

## Features

- Fitting colour: black or grey
- LED driver included

## **Customisation Options**

- may be subject to minimum order quantities

- Fitting colour can be customised
- Can be customised to be 6W\*2

(Side View)

(Side View)

 AC
 3 Yrs
 35000

 85-265V
 3 Yrs
 25000

| Product Code       | BLWL-65-20DLX04                                     |
|--------------------|-----------------------------------------------------|
|                    | Updown Wall Light                                   |
| Power (W)          | 20                                                  |
| Luminouse FLux(lm) | 2000                                                |
| ССТ                | Warm White, Neutral White, Cool White (3000K-6500K) |
| Connect            | Insulated Cable                                     |
| Dimming Options    | Non-dim*                                            |
| Dimensions(mm)     | L95*W100*H200                                       |
| Weight(kg)         | 1.2                                                 |
|                    |                                                     |