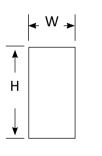

## **Customisation Options**

- may be subject to minimum order quantities

- Fitting colour can be customised
- Can be customised to be 6W\*2

(Side View)

(Side View)

Wall Light DLX05

| Product Code       | BLWL-65-20DLX05                                     |
|--------------------|-----------------------------------------------------|
|                    | Updown Wall Light                                   |
| Power (W)          | 20                                                  |
| Luminouse FLux(lm) | 2*1000                                              |
| ССТ                | Warm White, Neutral White, Cool White (3000K-6500K) |
| Connect            | Insulated Cable                                     |
| Dimming Options    | Non-dim*                                            |
| Dimensions(mm)     | L90*W100*H200                                       |
| Weight(kg)         | 1.2                                                 |
|                    |                                                     |