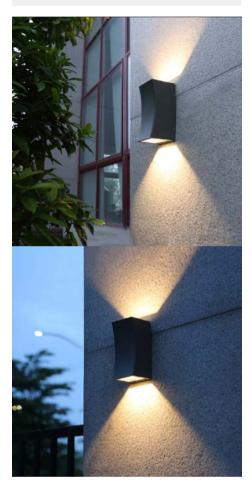

02 9188 3470

Introducing the DLX05, a robust and stylish up/down outdoor wall light designed to enhance your outdoor spaces with outstanding performance and modern aesthetics. Constructed from high-quality aluminum and boasting an IP65 rating, this light offers protection against water ingress, ensuring long-lasting durability in outdoor environments.

Equipped with dual 10W light sources, the DLX05 delivers ample illumination in both upward and downward directions, creating a warm and welcoming atmosphere. Its sleek rectangular design adds sophistication to any outdoor setting, making it ideal for walkways, entryways, and architectural highlights.

Available in black or grey finishes, the DLX05 seamlessly blends with diverse architectural styles, enhancing both residential and commercial outdoor spaces.

Contact our lighting specialist for more information!