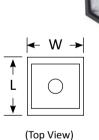

## **Customisation Options**

- may be subject to minimum order quantities

- Fitting colour can be customised
- Can be customised to be 6W\*2

(Side View)

(Side View)

Wall Light DLX05

| Product Code       | BLWL-65-20DLX05                                     |
|--------------------|-----------------------------------------------------|
|                    | Updown Wall Light                                   |
| Power (W)          | 20                                                  |
| Luminouse FLux(lm) | 2*1000                                              |
| ССТ                | Warm White, Neutral White, Cool White (3000K-6500K) |
| Connect            | Insulated Cable                                     |
| Dimming Options    | Non-dim*                                            |
| Dimensions(mm)     | L90*W100*H200                                       |
| Weight(kg)         | 1.2                                                 |
|                    |                                                     |