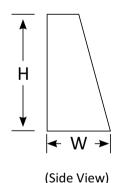

## **Customisation Options**

- may be subject to minimum order quantities
- Fitting colour can be customised
- Can be customised to be 3W

| Product Code       | BLWL-65-5DLX03                                      |
|--------------------|-----------------------------------------------------|
|                    | Updown Wall Light                                   |
| Power (W)          | 10                                                  |
| Luminouse FLux(lm) | 2*500                                               |
| CCT                | Warm White, Neutral White, Cool White (3000K-6500K) |
| Connect            | Insulated Cable                                     |
| Dimming Options    | Non-dim, Trailing edge dimmable*                    |
| Dimensions(mm)     | L90*W55*H160                                        |
| Weight(kg)         | 0.5                                                 |