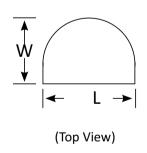

## **Customisation Options**

- may be subject to minimum order quantities
- Fitting colour can be customised
- Can be customised to be 3W

| Product Code       | BLWL-65-5DLX03                                      |
|--------------------|-----------------------------------------------------|
|                    | Updown Wall Light                                   |
| Power (W)          | 10                                                  |
| Luminouse FLux(lm) | 2*500                                               |
| CCT                | Warm White, Neutral White, Cool White (3000K-6500K) |
| Connect            | Insulated Cable                                     |
| Dimming Options    | Non-dim, Trailing edge dimmable*                    |
| Dimensions(mm)     | L90*W55*H160                                        |
| Weight(kg)         | 0.5                                                 |