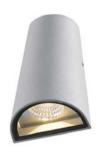

## Wall Light DLX03

BoscoLighting's wall mounted LED lights are a great way to elegantly light up your corridors and building exteriors. They can light up footpaths as well as building walls.

Rated at IP65, it is able to be used both indoors or outdoors with protection against harsh conditions. Perfect for security, mood and walkways lighting, this light can be used for cafes, homes and courtyards!