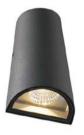

## Wall Light DLX03

BoscoLighting's wall mounted LED lights are a great way to elegantly light up your corridors and building exteriors. They can light up footpaths as well as building walls.

Rated at IP65, it is able to be used both indoors or outdoors with protection against harsh conditions. Perfect for security, mood and walkways lighting, this light can be used for cafes, homes and courtyards!