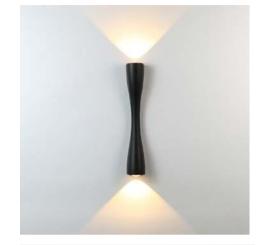

BoscoLighting's FIZZ updown wall light is the perfect lighting solution for your outdoor spaces! With 5W of power in each direction, this wall light emits a strong and bright beam to illuminate any pathway or porch.

02 9188 3470

Its slim, long shape makes it a sleek addition to any modern exterior design, while its IP65 rating ensures durability in all weather conditions. Whether you need to brighten up your front entrance or add some ambiance to your backyard, the FIZZ updown wall light is the ideal choice for a stylish and functional outdoor lighting solution.