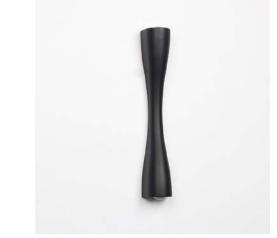

BoscoLighting's FIZZ updown wall light is the perfect lighting solution for your outdoor spaces! With 5W of power in each direction, this wall light emits a strong and bright beam to illuminate any pathway or porch.

02 9188 3470

Its slim, long shape makes it a sleek addition to any modern exterior design, while its IP65 rating ensures durability in all weather conditions. Whether you need to brighten up your front entrance or add some ambiance to your backyard, the FIZZ updown wall light is the ideal choice for a stylish and functional outdoor lighting solution.