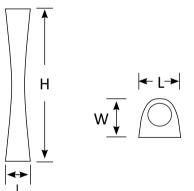

## **Customisation Options**

- may be subject to minimum order quantities

- Fitting colour can be customised
- Can be customised to be 3Wx2

| Product Code       | BLWL-FIZZ-05X2                                      |
|--------------------|-----------------------------------------------------|
|                    | Updown Wall Light                                   |
| Power (W)          | 10                                                  |
| Luminouse FLux(lm) | 1000                                                |
| ССТ                | Warm White, Neutral White, Cool White (3000K-6500K) |
| Connect            | Insulated Cable                                     |
| Dimming Options    | Non-dim*                                            |
| Dimensions(mm)     | L60*W55*H350                                        |
| Weight(kg)         | 0.5                                                 |
|                    |                                                     |