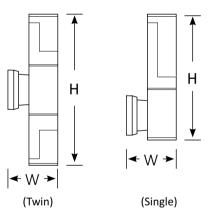

AC

85-265V

| Product Code       | BLWL-NIC1-05                                           | BLWL-NIC1-05X2    |
|--------------------|--------------------------------------------------------|-------------------|
|                    | Single Wall Light                                      | Updown Wall Light |
| Power (W)          | 5                                                      | 10                |
| lumen (lm)         | 250                                                    | 500               |
| CCT                | Warm White, Neutral White, Cool White<br>(3000K-6500K) |                   |
| Connect            | Insulated Cable                                        |                   |
| Dimming<br>Options | Non-dim*                                               |                   |
| Dimensions(mm)     | L50*W100*H250                                          | L50*W100*H304     |
| Weight(kg)         | 0.5                                                    | 0.8               |