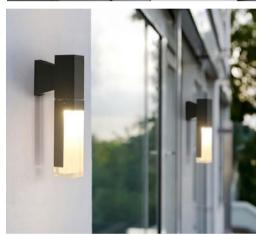

BoscoLighting's NIC1 wall light is an elegant bathroom vanity light ideal to hang alongside a mirror or on any wall. It gently diffuses light and minimizes glare, creating a warm and inviting ambience.

Not only suitable for the bathroom, as this light can extend into other areas of the home. Available as twin or single head, they can light up footpaths, corridors and building exteriors.

Contact us for a quote now!

## **Wall Light** NIC1