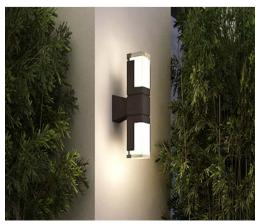

Not only suitable for the bathroom, as this light can extend into other areas of the home. Available as twin or single head, they can light up footpaths, corridors and building exteriors.

Contact us for a quote now!

## **Wall Light** NIC1