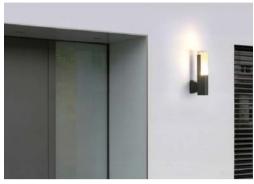

BoscoLighting's NIC1 wall light is an elegant bathroom vanity light ideal to hang alongside a mirror or on any wall. It gently diffuses light and minimizes glare, creating a warm and inviting ambience.

Not only suitable for the bathroom, as this light can extend into other areas of the home. Available as twin or single head, they can light up footpaths, corridors and building exteriors.

Contact us for a quote now!

## **Wall Light** NIC1