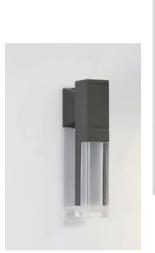

BoscoLighting's NIC1 wall light is an elegant bathroom vanity light ideal to hang alongside a mirror or on any wall. It gently diffuses light and minimizes glare, creating a warm and inviting ambience.

Not only suitable for the bathroom, as this light can extend into other areas of the home. Available as twin or single head, they can light up footpaths, corridors and building exteriors.

Contact us for a quote now!