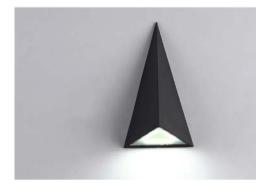

02 9188 3470

BoscoLighting's ORION wall light features an isosceles triangle shape design, housed in a powder coated aluminium fitting.

Rated IP65, it is suitable for both indoor and outdoor applications. It can be used in corridors, living rooms, retail shops and other residential or hospitality facilities.

Available in Black.