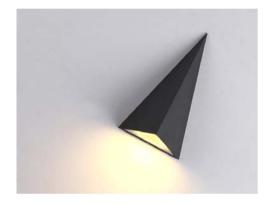

02 9188 3470

BoscoLighting's ORION wall light features an isosceles triangle shape design, housed in a powder coated aluminium fitting.

Rated IP65, it is suitable for both indoor and outdoor applications. It can be used in corridors, living rooms, retail shops and other residential or hospitality facilities.

Available in Black.