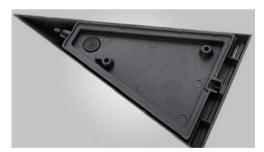

(Side View)

| Product Code       | BLWL-ORION-07                                          |
|--------------------|--------------------------------------------------------|
| Power (W)          | 7                                                      |
| Luminouse FLux(lm) | 700                                                    |
| ССТ                | Warm White, Neutral White, Cool White<br>(3000K-6500K) |
| Connect            | Insulated Cable                                        |
| Dimming Options    | Various dimming options available on request           |
| Dimensions(mm)     | L140*W120*H240                                         |
| Weight(kg)         | 1.2                                                    |