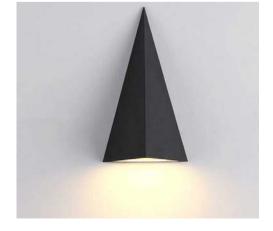

02 9188 3470

BoscoLighting's ORION wall light features an isosceles triangle shape design, housed in a powder coated aluminium fitting.

Rated IP65, it is suitable for both indoor and outdoor applications. It can be used in corridors, living rooms, retail shops and other residential or hospitality facilities.

Available in Black.