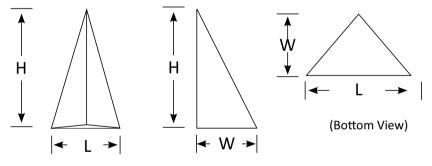

(Side View)

| Product Code       | BLWL-ORION-07                                          |
|--------------------|--------------------------------------------------------|
| Power (W)          | 7                                                      |
| Luminouse FLux(lm) | 700                                                    |
| ССТ                | Warm White, Neutral White, Cool White<br>(3000K-6500K) |
| Connect            | Insulated Cable                                        |
| Dimming Options    | Various dimming options available on request           |
| Dimensions(mm)     | L140*W120*H240                                         |
| Weight(kg)         | 1.2                                                    |