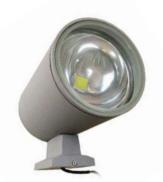

BoscoLighting's VASE Cylindrical Wall Light Series is designed for large scale commercial or industrial projects that require high power wall lights.

Rated IP65, it is suitable for outdoor applications, such as corridors and building exteriors.

## **Wall Light VASE**

<sup>\*</sup>DALI dimming available per request, external DALI driver applied