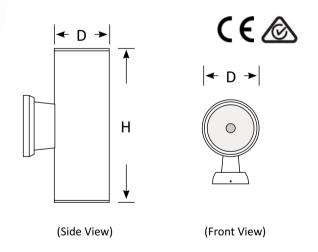

## **Wall Light VASE**

<sup>\*</sup>DALI dimming available per request, external DALI driver applied