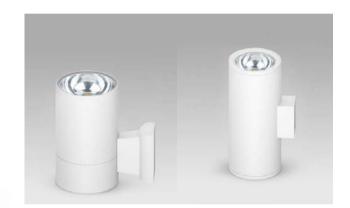

## **Wall Light VASE**

<sup>\*</sup>DALI dimming available per request, external DALI driver applied

## **Features**

- Excellent heat dissipation, long life span
- Fitting colour: black or grey
- LED driver included