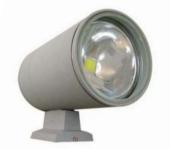

BoscoLighting's VASE Cylindrical Wall Light Series is designed for large scale commercial or industrial projects that require high power wall lights.

Rated IP65, it is suitable for outdoor applications, such as corridors and building exteriors.

## **Wall Light VASE**

<sup>\*</sup>DALI dimming available per request, external DALI driver applied