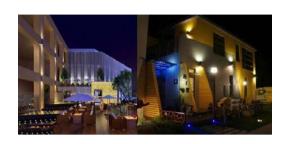

BoscoLighting's VASE Cylindrical Wall Light Series is designed for large scale commercial or industrial projects that require high power wall lights.

Rated IP65, it is suitable for outdoor applications, such as corridors and building exteriors.