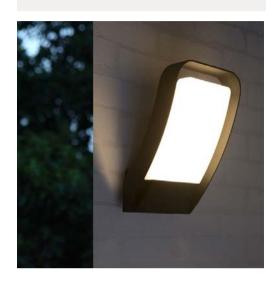

Introducing our versatile VEGA wall light, designed to provide exceptional lighting solutions for any space. The rectangular floodlight shape provides wide and even coverage, perfect for illuminating any room. With a range of product power options from 5W to 20W, you can choose the perfect lighting intensity for your space.

Our VEGA wall light is also highly customizable, with dimmable, DMX512 and RF options available for convenient and easy control. The black fitting color adds a sleek and modern touch to any interior design. This LED wall light is not only energy-efficient but also long-lasting, making it a smart investment for any homeowner or business owner looking for a reliable and stylish lighting solution.