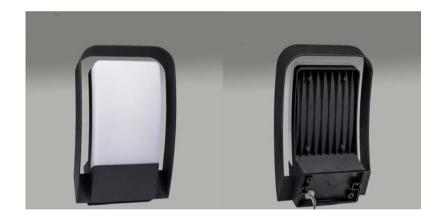

Introducing our versatile VEGA wall light, designed to provide exceptional lighting solutions for any space. The rectangular floodlight shape provides wide and even coverage, perfect for illuminating any room. With a range of product power options from 5W to 20W, you can choose the perfect lighting intensity for your space.

Our VEGA wall light is also highly customizable, with dimmable, DMX512 and RF options available for convenient and easy control. The black fitting color adds a sleek and modern touch to any interior design. This LED wall light is not only energy-efficient but also long-lasting, making it a smart investment for any homeowner or business owner looking for a reliable and stylish lighting solution.