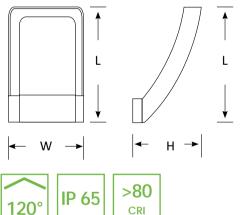

## **Wall Light VEGA**

AC

85-265V

| Product Code       | BLWL-VEGA-05                                        | BLWL-VEGA-09 | BLWL-VEGA-12 | BLWL-VEGA-20 |
|--------------------|-----------------------------------------------------|--------------|--------------|--------------|
| Power (W)          | 5                                                   | 9            | 12           | 20           |
| Luminouse FLux(lm) | 400                                                 | 720          | 960          | 1600         |
| CCT                | Warm White, Neutral White, Cool White (3000K-6500K) |              |              |              |
| Connect            | Insulated Cable                                     |              |              |              |
| Dimming Options    | Non-dim, Dimmable*                                  |              |              |              |
| Dimensions(mm)     | L280*W165*H139                                      |              |              |              |
| Weight(kg)         | 1                                                   |              |              |              |