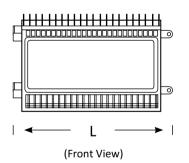

35000 @ L90 B10 Lifetime

| Product Code       | BLWL-ZPB-40                                            |
|--------------------|--------------------------------------------------------|
| Power (W)          | 40                                                     |
| Luminouse FLux(lm) | 3600                                                   |
| CCT                | Warm White, Neutral White, Cool White<br>(3000K-6500K) |
| Connect            | Insulated Cable                                        |
| Dimming Options    | Various dimming options available on request           |
| Dimensions(mm)     | L366*W226*H196                                         |
| Weight(kg)         | 6.2                                                    |