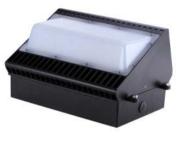

## **Features**

- Fitting colour: black
- LED driver included
- IP65 rating ensures the toughest dustproof and appropriate waterproof to handle any indoor or outdoor situations
- Choice of Warm White, Neutral White, Cool White colour temperature options

## **Wall Light ZPB**