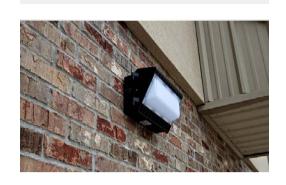

BoscoLighting's ZPB Bulkhead wall packs feature excellent heat dissipation and long life span. It is used to replace 150W Metal Halide, providing excellent illumination for or retrofit or new construction applications in industrial, warehouse, manufacturing, commercial, office, residential, and hospitality facilities.

## **Wall Light ZPB**