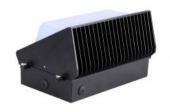

BoscoLighting's ZPB Bulkhead wall packs feature excellent heat dissipation and long life span. It is used to replace 150W Metal Halide, providing excellent illumination for or retrofit or new construction applications in industrial, warehouse, manufacturing, commercial, office, residential, and hospitality facilities.

Rated IP65, it is suitable for both indoor and outdoor applications.

Available in other power options: 60W, 80W, 100W, 120W,150W

## **Features**

- Fitting colour: black
- LED driver included
- IP65 rating ensures the toughest dustproof and appropriate waterproof to handle any indoor or outdoor situations
- Choice of Warm White, Neutral White, Cool White colour temperature options