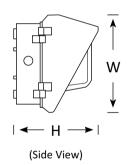

35000 @ L90 B10 Lifetime

| Product Code       | BLWL-ZPB-40                                            |
|--------------------|--------------------------------------------------------|
| Power (W)          | 40                                                     |
| Luminouse FLux(lm) | 3600                                                   |
| CCT                | Warm White, Neutral White, Cool White<br>(3000K-6500K) |
| Connect            | Insulated Cable                                        |
| Dimming Options    | Various dimming options available on request           |
| Dimensions(mm)     | L366*W226*H196                                         |
| Weight(kg)         | 6.2                                                    |