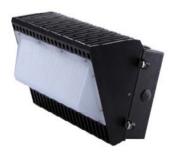

## **Features**

- Fitting colour: black
- LED driver included
- IP65 rating ensures the toughest dustproof and appropriate waterproof to handle any indoor or outdoor situations
- Choice of Warm White, Neutral White, Cool White colour temperature options

## **Wall Light ZPB**