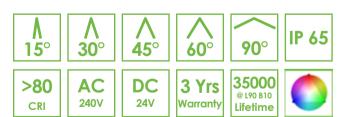

## **Features**

- Choice of Warm White, Neutral White, Cool White colour temperature options and RGB colour changing or single colours
- Weatherproof (IP65) to handle any indoor or outdoor
- Eyelid serves to restrict the direction of the lighting to accent features