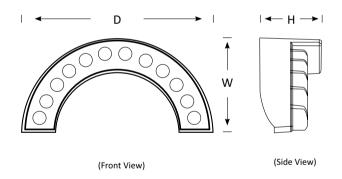

| Product Code      | BLWW-ARCH-12                                 |
|-------------------|----------------------------------------------|
| Power (W)         | 12                                           |
| Luminous FLux(lm) | 960                                          |
| CCT               | Whites(3000K-6000K), Single Colours, RGB     |
| Connect           | Insulated Cable                              |
| Dimming Options   | Various Dimming Options Available on Request |
| Dimensions(mm)    | D233*W117*H75                                |
| Weight(kg)        | 0.8                                          |