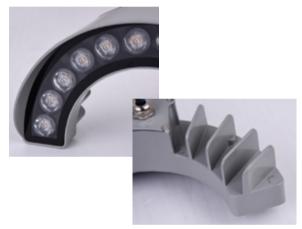

BoscoLighting's ARCH Wall Washer Light is perfect for trees, poles, artistic walls and any other curved surfaces that require a nice wash of light. Your installation will be identified in an attractive form that would look especially striking when illuminated.

The wall washer light is supplied with brackets for easy installation. Perfect for security, mood and walkways lighting, these lights can be mounted in down-lighting applications or up-lighting projects.