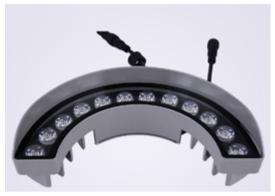

BoscoLighting's ARCH Wall Washer Light is perfect for trees, poles, artistic walls and any other curved surfaces that require a nice wash of light. Your installation will be identified in an attractive form that would look especially striking when illuminated.

The wall washer light is supplied with brackets for easy installation. Perfect for security, mood and walkways lighting, these lights can be mounted in down-lighting applications or up-lighting projects.