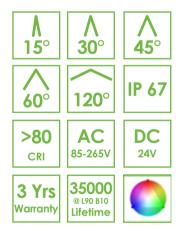

These lights come in a variety of powers and can be integrated with DMX512 lighting control to create colour changing effects for your projects.

Other power options: 12W, 18W, 24W.

## **Features**

- Choice of Warm White, Neutral White, Cool White colour temperature options and RGB colour changing or single colours
- Weatherproof (IP67) to handle any indoor or outdoor situations

| Product Code       | BLWW-IGL3-36                                 |
|--------------------|----------------------------------------------|
| Power (W)          | 36                                           |
| Luminouse FLux(lm) | 3060                                         |
| CCT                | Whites(3000K-6000K), Single Colours, RGB     |
| Connect            | Insulated Cable                              |
| Dimming Options    | Various Dimming Options Available on Request |
| Dimensions(mm)     | L1000*W52*H90                                |
| Cutout(mm)         | L'1004*W'54*W'92                             |
| Weight(kg)         | 3.8                                          |