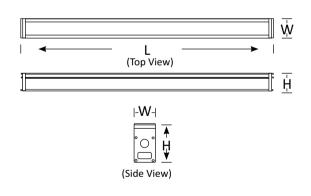

## **Features**

- Choice of Warm White, Neutral White, Cool White colour temperature options and RGB colour changing or single colours
- Weatherproof (IP67) to handle any indoor or outdoor situations

| Product Code       | BLWW-IGL3-36                                 |
|--------------------|----------------------------------------------|
| Power (W)          | 36                                           |
| Luminouse FLux(lm) | 3060                                         |
| CCT                | Whites(3000K-6000K), Single Colours, RGB     |
| Connect            | Insulated Cable                              |
| Dimming Options    | Various Dimming Options Available on Request |
| Dimensions(mm)     | L1000*W52*H90                                |
| Cutout(mm)         | L'1004*W'54*W'92                             |
| Weight(kg)         | 3.8                                          |