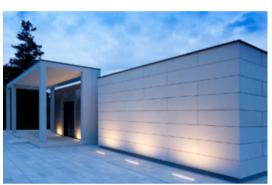

BoscoLighting's IGL3 Linear Inground Wall Washer Lights can provide fantastic ambient lighting to your outdoor environments. They also add security to your places as well. With IP67 weather protection, they are perfect for uplighting applications in gardens, drains, driveways or colour washing at trees. Housing in high-quality aluminium with tempered glass lens, they are very tough, able to be driven over by cars and trucks.