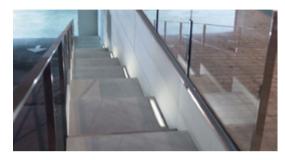

BoscoLighting's IGL3 Linear Inground Wall Washer Lights can provide fantastic ambient lighting to your outdoor environments. They also add security to your places as well. With IP67 weather protection, they are perfect for uplighting applications in gardens, drains, driveways or colour washing at trees. Housing in high-quality aluminium with tempered glass lens, they are very tough, able to be driven over by cars and trucks.